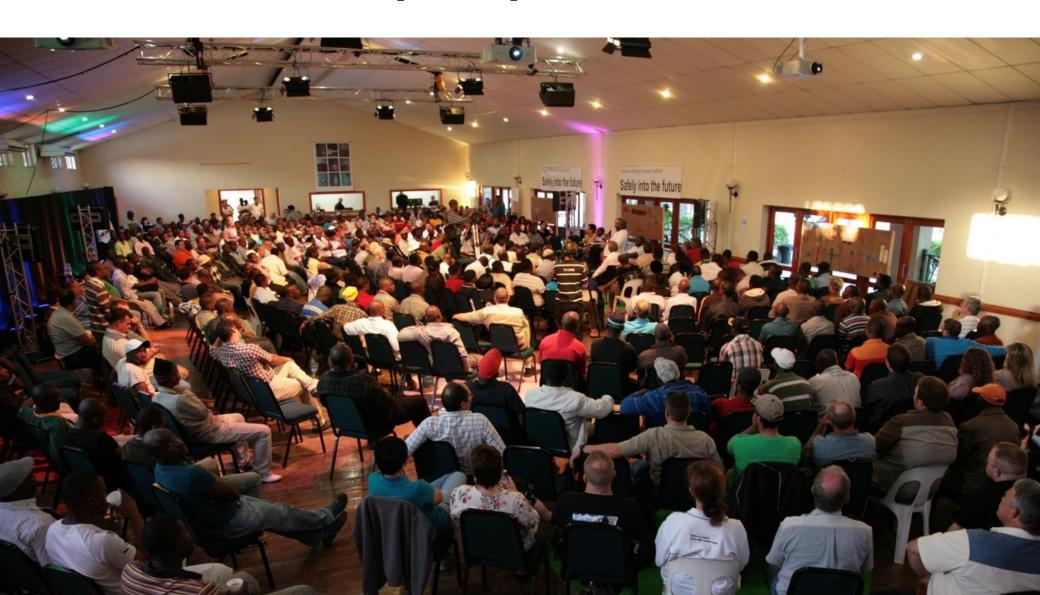

### Kgotla process: from dialogue to decisions

- 1. Everyone can participate in Kgotla.
- 2. Chief shares his/her dream.
- 3. Everyone may share his/her opinion or vision.
- 4. Chief: observing, listening and questioning
- 5. Everyone shares their truth
- 6. Chief: takes decisions

18

Kgotla as platform for decisionmaking carried by the people

## In 10 days - dialogue to decisions

Selebi Phikwe mine closed! 5500 people jobless?

# Riotinto Coppermine Kgotla

Kgotla: 10 days

4000 mineworkers participated and no strikes.