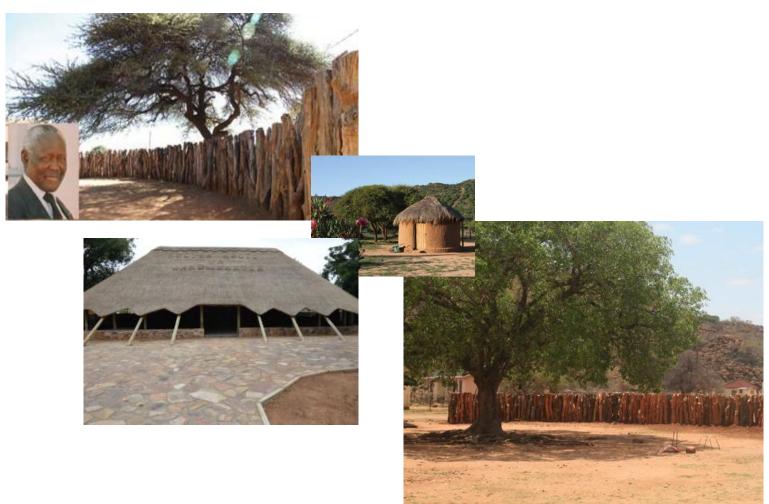

### Kgotla process: from dialogue to decisions

- 1. Everyone can participate in Kgotla.
- 2. Chief shares his/her dream.
- 3. Everyone may share his/her opinion or vision.
- 4. Chief: observing, listening and questioning
- 5. Everyone shares their truth
- 6. Chief: takes decisions

18

Kgotla as platform for decisionmaking carried by the people

**BOTSWANA INTERNATIONAL UNIVERSITY** OF SCIENCE & TECHNOLOGY

Being around the fire

**KGOTLA** 

Decisions through dialogue

Engagement in society

www.kgotla.com

LEADERSHIP THROUGH DIALOGUE