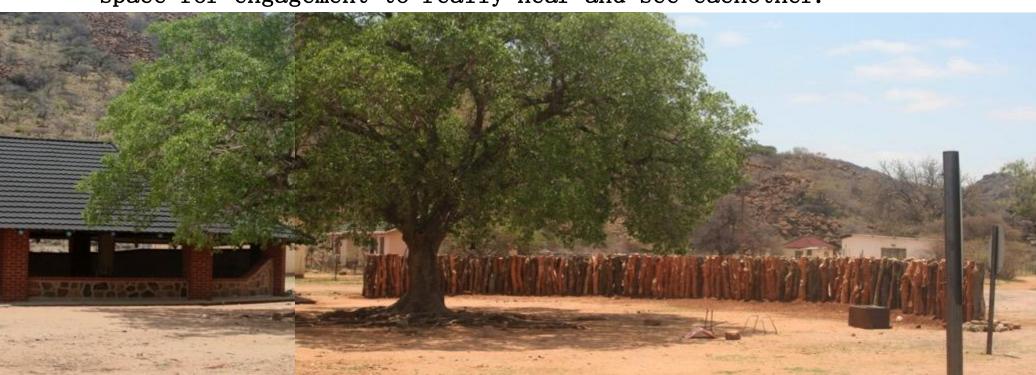

# Listening with your eyes and feeling with your ears without prejudice in order to create

space for engagement to really hear and see eachother.

What can you learn from Africa and implement in your society?

### Kgotla process: from dialogue to decisions

- 1. Everyone can participate in Kgotla.
- 2. Chief shares his/her dream.
- 3. Everyone may share his/her opinion or vision.
- 4. Chief: observing, listening and questioning
- 5. Everyone shares their truth
- 6. Chief: takes decisions

18

Kgotla as platform for decisionmaking carried by the people