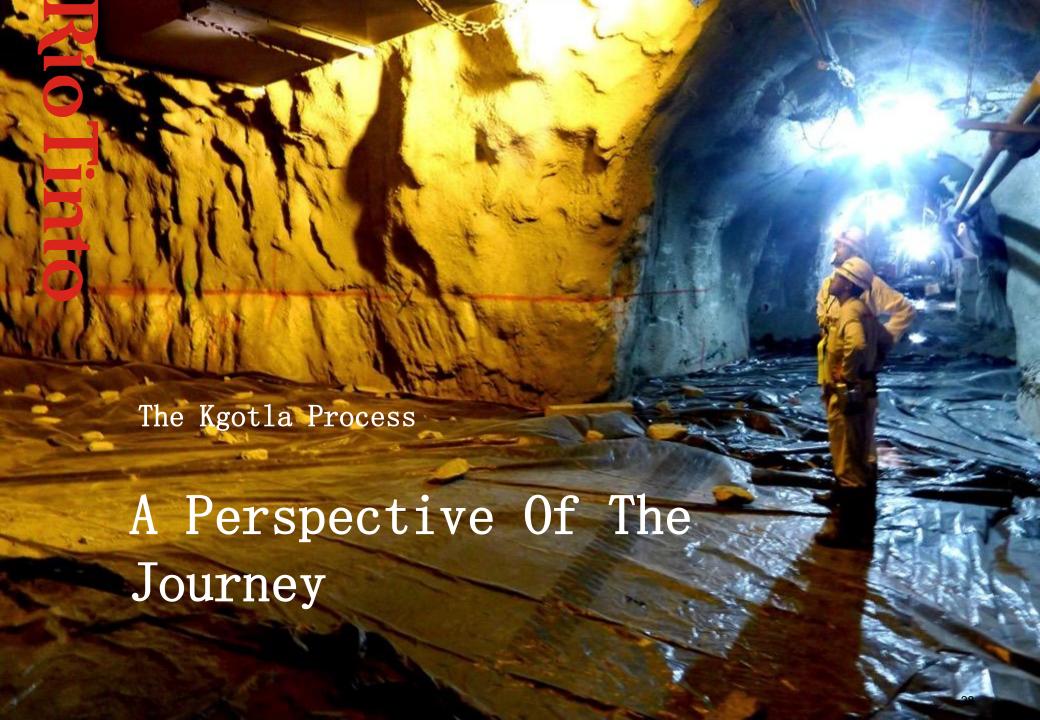

# Riotinto Coppermine Kgotla

Kgotla: 10 days

4000 mineworkers participated and no strikes.