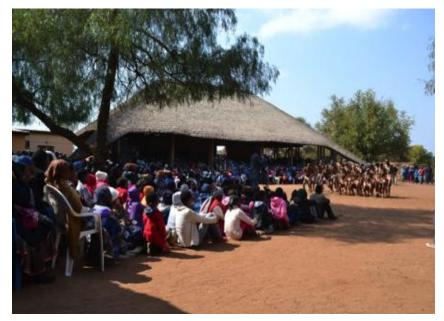

### Kgotla process: from dialogue to decisions

- 1. Everyone can participate in Kgotla.
- 2. Chief shares his/her dream.
- 3. Everyone may share his/her opinion or vision.
- 4. Chief: observing, listening and questioning
- 5. Everyone shares their truth
- 6. Chief: takes decisions

18

Kgotla as platform for decisionmaking carried by the people