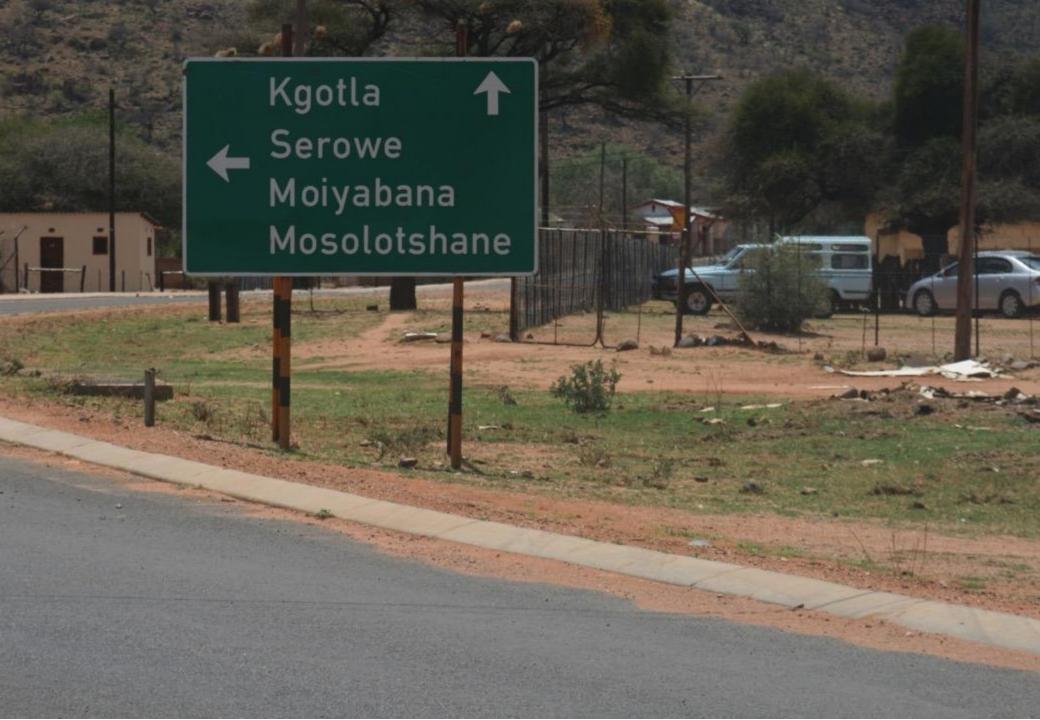

### Kgotla process: from dialogue to decisions

- 1. Everyone can participate in Kgotla.
- 2. Chief shares his/her dream.
- 3. Everyone may share his/her opinion or vision.
- 4. Chief: observing, listening and questioning
- 5. Everyone shares their truth
- 6. Chief: takes decisions

18

Kgotla as platform for decisionmaking carried by the people