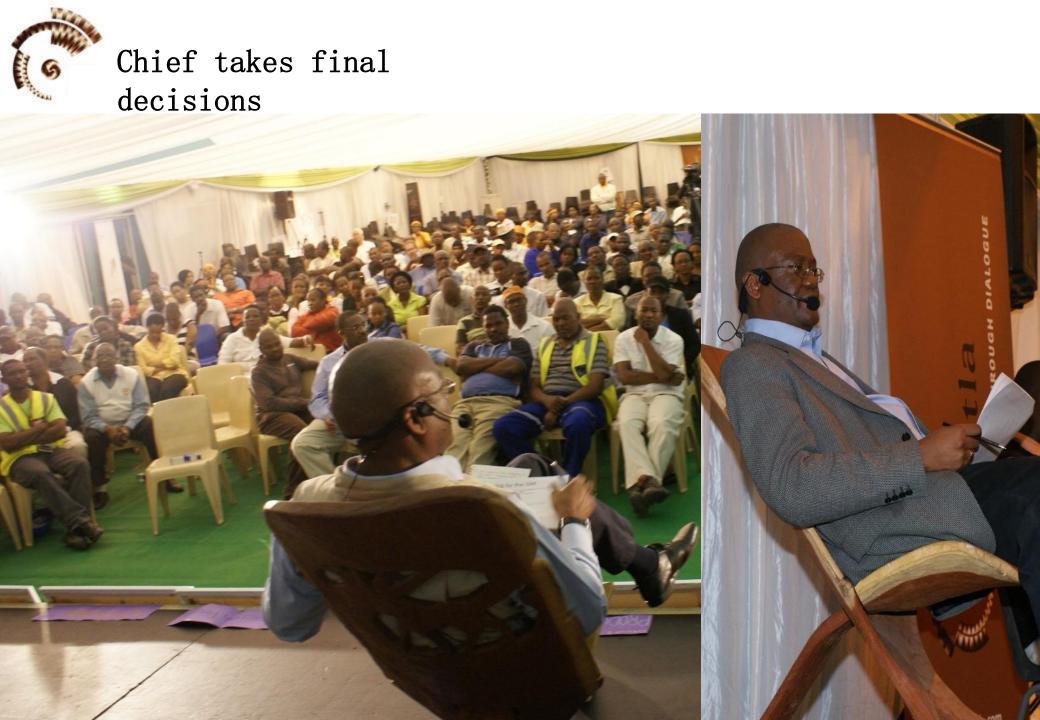

### Kgotla process: from dialogue to decisions

- 1. Everyone can participate in Kgotla.
- 2. Chief shares his/her dream.
- 3. Everyone may share his/her opinion or vision.
- 4. Chief: observing, listening and questioning
- 5. Everyone shares their truth
- 6. Chief: takes decisions

18

Kgotla as platform for decisionmaking carried by the people